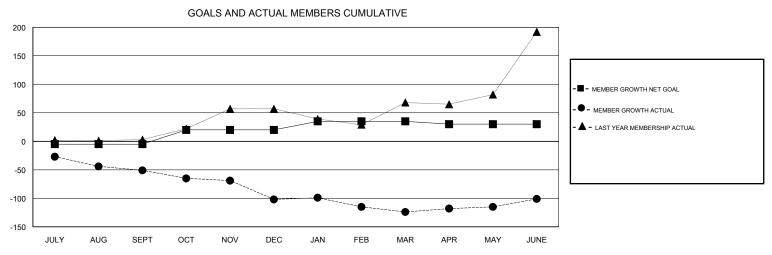

## MONTHLY MEMBERSHIP PROGRESS REPORT

District 2 S5

Results as of: 06/30/2018







| DROPPED CLUBS: 2  DROPPED MEMBERS |     | 45 CLUBS OF 63 ADDED 1 OR MORE<br>NEW MEMBERS | GENDER DISTRIBUTION  MALE 1,495 (62.66%)  FEMALE 891 (37.34%)  Women Percentage Fiscal Year Goal: 20% |   |
|-----------------------------------|-----|-----------------------------------------------|-------------------------------------------------------------------------------------------------------|---|
| DECEASED                          | 28  | CLICK HERE FOR CUMULATIVE  MEMBERSHIP DATA    | TOTAL FAMILY UNIT MEMBERS                                                                             | 0 |
| CLUB CANCELLED                    | 26  |                                               |                                                                                                       | •