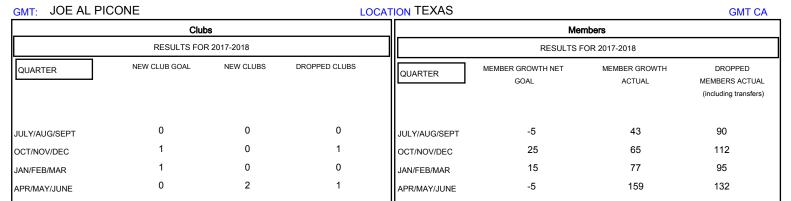

## MONTHLY MEMBERSHIP PROGRESS REPORT

District 2 S5

Results as of: 06/30/2018







| DROPPED CLUBS: 2  DROPPED MEMBERS |     | 45 CLUBS OF 63 ADDED 1 OR MORE<br>NEW MEMBERS | GENDER DISTRIBUTION  MALE 1,495 (62.66%)  FEMALE 891 (37.34%)  Women Percentage Fiscal Year Goal: 20% |   |
|-----------------------------------|-----|-----------------------------------------------|-------------------------------------------------------------------------------------------------------|---|
| DECEASED                          | 28  | CLICK HERE FOR CUMULATIVE  MEMBERSHIP DATA    | TOTAL FAMILY UNIT MEMBERS                                                                             | 0 |
| CLUB CANCELLED                    | 26  |                                               |